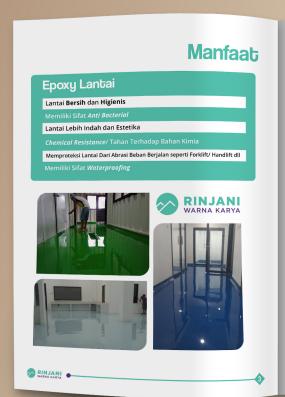

### Epoxy Lantai \_

Epoxy Lantai adalah Layanan Jasa pengecatan lantai menggunakan Epoxy Resin dan Hardener Curing Agent sehingga dapat membentuk lapisan lantai yang Kuat, Glossy, Anti Bacterial, Chemical Resistance sehingga dapat melindungi lantai dari beban berjalan yang berada diatasnya