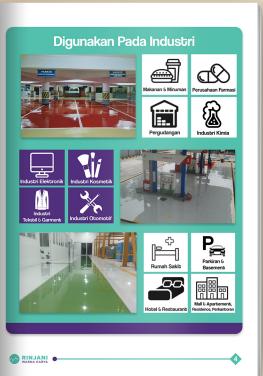

### Epoxy Lantai \_

Epoxy Lantai adalah Layanan Jasa pengecatan lantai menggunakan Epoxy Resin dan Hardener Curing Agent sehingga dapat membentuk lapisan lantai yang Kuat, Glossy, Anti Bacterial, Chemical Resistance sehingga dapat melindungi lantai dari beban berjalan yang berada diatasnya